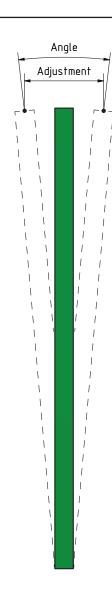

## **ONLEVEL FLEX-FIT** Overview adjustability

|                       |       | FLI                 | FLEX-FIT ADJUSTABILITY |                     |  |
|-----------------------|-------|---------------------|------------------------|---------------------|--|
|                       |       | GLASS HEIGHT 1000MM | GLASS HEIGHT 1100MM    | GLASS HEIGHT 1200MM |  |
| Glass thickness 1.0kN | Angle | Adjustment          | Adjustment             | Adjustment          |  |
| 12mm                  | 1,6°  | 28mm                | 30mm                   | 34mm                |  |
| 12,76mm (6/6/2)       | 1,6°  | 28mm                | 30mm                   | 34mm                |  |
| 13,52mm (6/6/4)       | 1,6°  | 28mm                | 30mm                   | 34mm                |  |
| 15mm                  | 1,6°  | 28mm                | 30mm                   | 34mm                |  |
| 16,76mm (8/8/2)       | 1,6°  | 28mm                | 30mm                   | 34mm                |  |
| 17,52mm (8/8/4)       | 1,6°  | 28mm                | 30mm                   | 34mm                |  |
| 19mm                  | 1,0°  | 18mm                | 20mm                   | 22mm                |  |
| 20,76mm (10/10/2)     | 1,0°  | 18mm                | 20mm                   | 22mm                |  |
| 21,52mm (10/10/4)     | 1,0°  | 18mm                | 20mm                   | 22mm                |  |

|                       |       | FLE                 | FLEX-FIT ADJUSTABILITY |                     |  |
|-----------------------|-------|---------------------|------------------------|---------------------|--|
|                       |       | GLASS HEIGHT 1000MM | GLASS HEIGHT 1100MM    | GLASS HEIGHT 1200MM |  |
| Glass thickness 3.0kN | Angle | Adjustment          | Adjustment             | Adjustment          |  |
| 21,52mm (10/10/4)     | 1,6°  | 28mm                | 30mm                   | 34mm                |  |
| 25,52mm (12/12/4)     | 1,6°  | 28mm                | 30mm                   | 34mm                |  |
| 31,52mm (15/15/4)     | 1,0°  | 18mm                | 20mm                   | 22mm                |  |